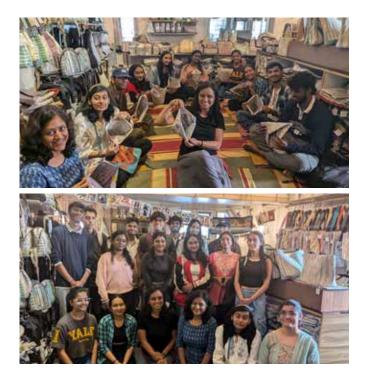

### **Educational visit to ReCharkha**

As part of the Sustainable Design and Circular Economy course, final and third-year Product Design students from the School of Design, accompanied by faculty member Prof. Prajakta Rokade, visited ReCharkha in Karve Nagar, Pune, on September 19, 2024. The visit aimed to give students practical exposure to sustainable practices. Students engaged in a waste segregation activity to identify recyclable, non-recyclable, and hazardous materials. They also created bin bags using origami techniques to minimize plastic waste. The visit included a documentary highlighting ReCharkha's staff. products. and processes, offering valuable insights into sustainability.