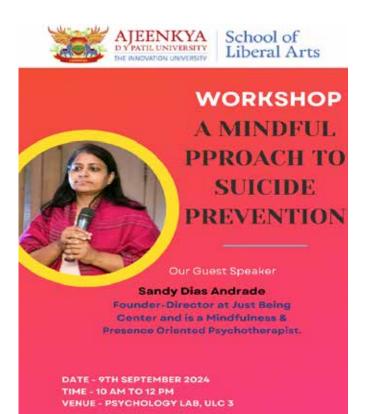

### **Mindfulness Workshop on Suicide Prevention**

On September 9, 2024, the School of l iberal Arts conducted а "Mindfulness-Based Workshop on Suicide Prevention". The workshop focused on suicidal ideation and risk. using mindfulness practices to enhance self-awareness and emotional attunement. Students discussed their experiences and learned strategies to support themselves and others. Led by Sandy, the session aimed to reduce stigma and manage uncomfortable emotions. concluding with an art activity that therapy equipped attendees with practical mindfulness and listening skills for mental well-being.