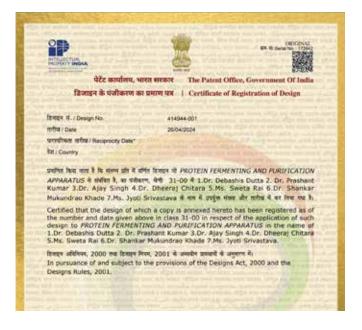

Keywords: Personalized Marketing, Customer Engagement, Recommendation Systems, Dynamic Pricing E-Commerce, Privacy Concerns

Shankar Khade Dr. has recently published a patent titled "Protein Fermenting and Purification Apparatus," aimed at improving the efficiency of protein fermentation and purification processes. This innovative represents significant apparatus advancements in biotechnology and related fields. The patent was accepted September 19, 2024, and is on categorized as a design patent, with the patent number 414944-001.