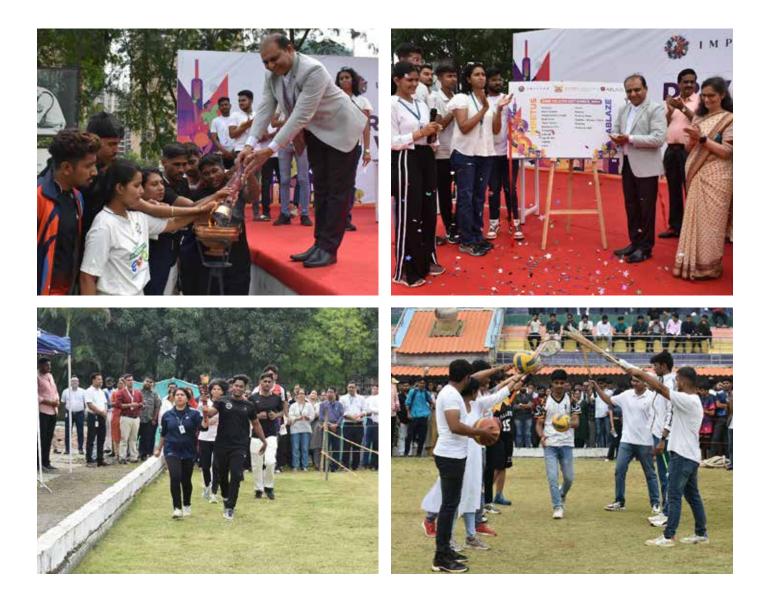

### Annual Events Impetus & Ablaze 2024-25 Kicks Off

"Impetus & Ablaze 2024-25" was inaugurated on September 23rd, under the coordination of Priya Abraham. The event was officially inaugurated by the Honorable Vice Chancellor, who lit the Mashaal and cut the ribbon, marking the start of the celebrations. The event highlighted outstanding student-athletes, such as Sarthak Thakur, Pratham Sharma, and others who have excelled in national and state-level sports. The dual events, Impetus (a 3-day sports event) and Ablaze (a 2-day cultural event), aimed to foster teamwork, quick decision-making, and discipline.