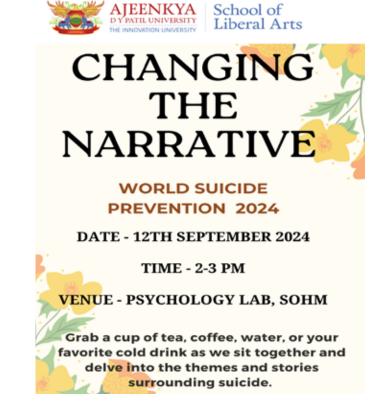

### **Discussion on Suicide Prevention**

On September 12, 2024, the School of Liberal Arts held a discussion titled "Changing the Narrative: A Discussion on Suicide Prevention". The event focused on understanding suicide, its stigma, media portrayal, and prevention strategies. Students actively engaged in sharing insights about the societal and media alorification of suicide. addressing myths and taboos. The session concluded with ideas for fostering awareness and promoting responsible reporting to create a more supportive societal approach.