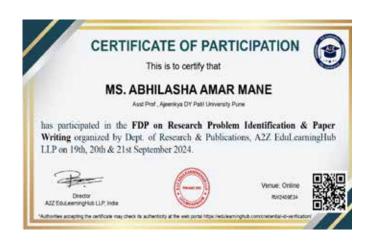

### Adv. Abhilasha Mane Advances Skills at R Programming Workshop

Adv. Abhilasha Mane participated in a three-day International Workshop on "Statistical Data Analysis and Interpretation Using R Programming" September 10-12, from 2024. The workshop focused data on manipulation, visualization. and interpretation, allowing her to strengthen her skills in applying statistical methods and leveraging R programming for real-world data analysis and decision-making.