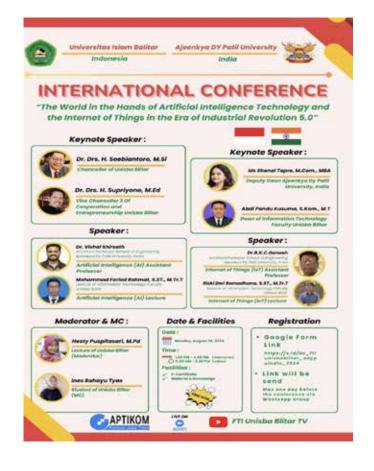

Dr. B.K.C.GANESH working as Associate Professor in SOE delivered a talk on ROLE OF IOT in Industrial Revolution 5.0 at the International conference jointly organized by ADYPU and Balitar Islamic University Indonesia on August 26th, 2024.