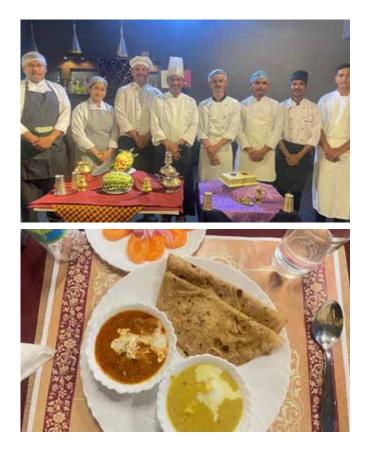

### **Celebrating Culinary Excellence: Dawat-e-Aam Theme Lunch**

On September 11, 2024, the 5th-semester Culinary Arts students at the School of Hotel Management hosted a vibrant theme lunch, Dawat-e-Aam. This hands-on event was crucial to their curriculum, allowing students to plan and execute various culinary tasks.

They managed marketing, menu design, and vendor coordination while ensuring sustainability through effective waste management. Teamwork was essential as students collaborated in the kitchen, honing their communication, delegation, and leadership skills. They also gained insights into budgeting and expenses.