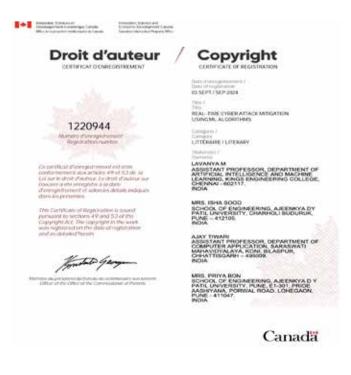

Prof. Isha Sood received a Canadian copyright for her innovative work on real-time cyber attack mitigation using a machine learning algorithm on September 3, 2024. This cutting-edge technology, aimed at enhancing cybersecurity defenses, is officially registered under Copyright number